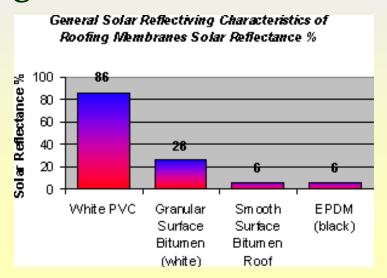

### **ENERGY-EFFICIENT**

Provider installs Duro-Last Roofing Membranes that reflect 86% of the sun's energy, thereby reducing the energy needed to air condition a building. So you save money on summertime energy costs. It's the Worlds Coolest Roof.

### AN ANSWER FOR URBAN HEAT ISLANDS

On warm summer days, the air in a city can be 6-8 degrees F hotter than the surrounding countryside. Scientists call these cities "urban heat islands". Provider's highly reflective white membrane is a key component to helping keep these urban heat islands cooler. Your utility or city may even subsidize the use these membranes as an energy-efficient construction project.