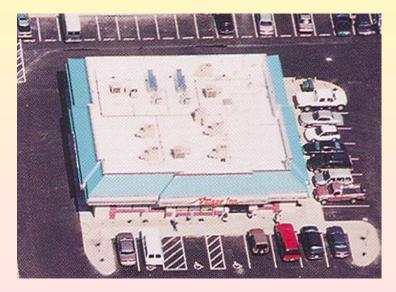

### **ENERGY-EFFICIENT**

Provider installs Duro-Last Roofing Membranes that reflect 86% of the sun's energy, thereby reducing the energy needed to air condition a building. So you save money on summertime energy costs. It's the Worlds Coolest Roof.

### AN ANSWER FOR URBAN HEAT ISLANDS

On warm summer days, the air in a city can be 6-8 degrees F hotter than the surrounding countryside. Scientists call these cities "urban heat islands". Provider's highly reflective white membrane is a key component to helping keep these urban heat islands cooler. Your utility or city may even subsidize the use these membranes as an energy-efficient construction project.